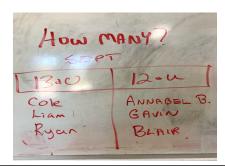

**How many?** Our top 3's for the month of September for "How many?" **Good job, and keep it up!** 